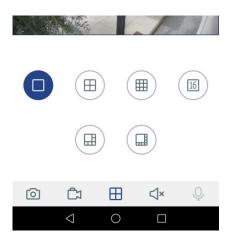

## **<u>Caution</u>** : Password requires 8 characters strictly

Last, in **Liveview**, cameras are displaying gradually (according your bandwidth)

**Others Parameters :** 

You can change VIEWS :

Change your resolution in Liveview :