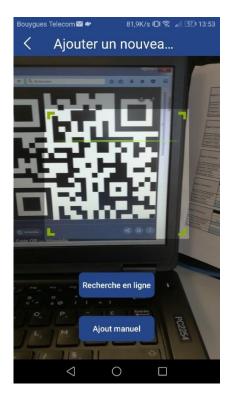

# Now you can Flash your **QRcode** or Add it Manually

| Bouyg | ues Telecom⊠ ● 54K/s ເປເ ຊີ "I ເຮັບ 13:55<br>Modifier les inform |
|-------|------------------------------------------------------------------|
|       | Adresse IP/ID                                                    |
|       | RSV1810011561                                                    |
|       | Port média                                                       |
|       | 9000                                                             |
|       | Nom d'utilisateur                                                |
|       | admin                                                            |
|       | Mot de passe                                                     |
|       | ······ \                                                         |
|       |                                                                  |
|       | Enregistrer                                                      |
|       |                                                                  |
|       |                                                                  |
|       |                                                                  |
|       |                                                                  |
|       | $\triangleleft$ O $\square$                                      |