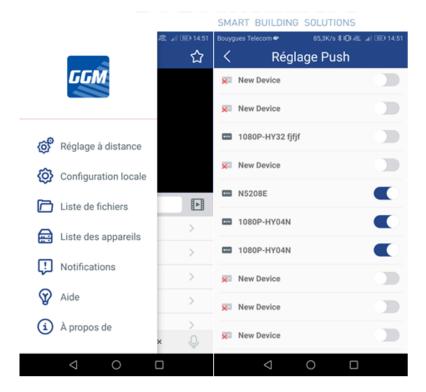

## **Activate PUSH Notifications**

Go to Menu Notifications / Settings and Add your Notifications.