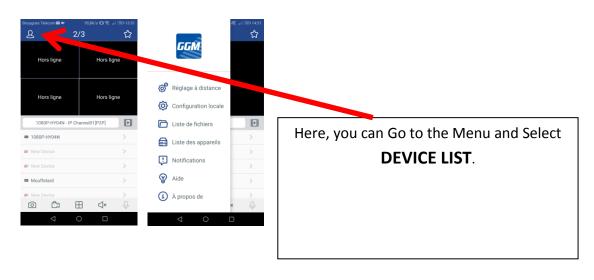

# Now you can Flash your **QRcode** or Add it Manually

| Bouyg | ues Telecom⊠ ● 54K/s ເປເ ຊີ "I ເຮັບ 13:55<br>Modifier les inform |
|-------|------------------------------------------------------------------|
|       | Adresse IP/ID                                                    |
|       | RSV1810011561                                                    |
|       | Port média                                                       |
|       | 9000                                                             |
|       | Nom d'utilisateur                                                |
|       | admin                                                            |
|       | Mot de passe                                                     |
|       | ······ \                                                         |
|       |                                                                  |
|       | Enregistrer                                                      |
|       |                                                                  |
|       |                                                                  |
|       |                                                                  |
|       |                                                                  |
|       | $\triangleleft$ O $\square$                                      |

Now, fill in others parameters such as User Name and password and **SAVE** 