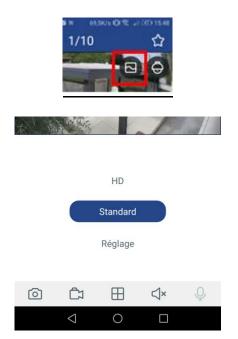

## **<u>Caution</u>** : Password requires 8 characters strictly

Last, in **Liveview**, cameras are displaying gradually (according your bandwidth)

**Others Parameters :** 

You can change VIEWS :

Change your resolution in Liveview :