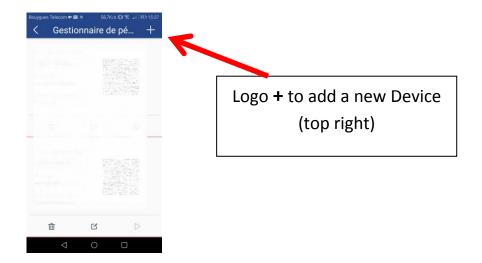

# Now you can Flash your **QRcode** or Add it Manually

| Bouyg | ues Telecom⊠ ● 54K/s ເປເ ຊີ "I ເຮັບ 13:55<br>Modifier les inform |
|-------|------------------------------------------------------------------|
|       | Adresse IP/ID                                                    |
|       | RSV1810011561                                                    |
|       | Port média                                                       |
|       | 9000                                                             |
|       | Nom d'utilisateur                                                |
|       | admin                                                            |
|       | Mot de passe                                                     |
|       | ······ \                                                         |
|       |                                                                  |
|       | Enregistrer                                                      |
|       |                                                                  |
|       |                                                                  |
|       |                                                                  |
|       |                                                                  |
|       | $\triangleleft$ O $\square$                                      |